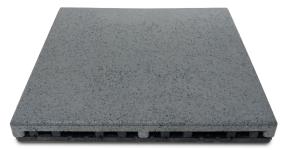

## Key 16" x 16" Benefits

- Popular large profile paver
- Increases installation speed
- One paver interlocks with four grids at once
- Chip, crack and stain resistant
- Made from up to 95% recycled materials

### **Patented Grid System Benefits**

- Quick & easy installation with less labor
- Perfect alignment every time
- Enables many unique patterns and designs
- Keeps pavers from sinking and heaving