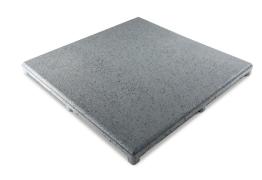

## Key 16" x 16" Benefits

- Popular large profile paver
- Increases installation speed
- One paver interlocks with four grids at once
- Chip, crack and stain resistant
- Made from up to 95% recycled materials

### **Colors and Sizes**

Aspire Pavers are available in 4 sizes (4"x4", 4"x8", 8"x8", and 16"x16") and 13 colors