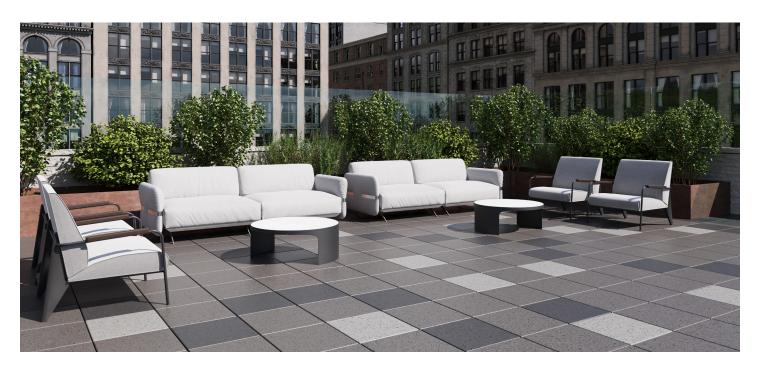

# Introducing the New 16" x 16" Aspire Paver!

# Larger pavers for quicker installation and versatile patterns

## Key 16" x 16" Benefits

- Popular large profile paver
- Increases installation speed
- One paver interlocks with four grids at once
- Chip, crack and stain resistant
- Made from up to 95% recycled materials

### **Patented Grid System Benefits**

- Quick & easy installation with less labor
- Perfect alignment every time
- Enables many unique patterns and designs
- Keeps pavers from sinking and heaving